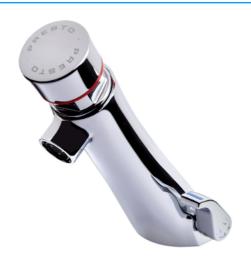

Email: sales@vantageproducts.co.uk

Phone: 01327 313130

### **Product Data Sheet**

# VPPR68400NC - Deck Mounted Mixer Self Closing Tap





### **Working Pressure:**

1 to 5 bar

### Flow:

- 3 I/min at 3 bars 4 position flow adjustment device
- Anti water hammer system

#### Flow Time:

▶ 15 seconds ± 5 seconds

## **Hydraulic Supply:**

G 3/8" (12x17)

#### **Thermal Resistance:**

Resistant to a temperature of 75°C for 30 minute thermal shock

#### **Security:**

- Non-turnable push button
- Non-removable, wear proof red marker
- With temperature limiter (at 38°C for cold water at 15°C/3 bar and hot water at 60°C/3 bar)

## **Supplied With:**

- 2 PEX hoses with NF check valves and revolving nut
- 2 MM G 3/8" (12x174) stop valves
- 2 filter gaskets
- 1 stainless steel plain washer
- 1 fixing bracket
- 1 base gasket
- 1 brass clamping nut
- 1 installation guide

### Standards & Approvals:

- Brass body in accordance with