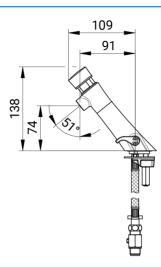

# VPPR68400NC - Deck Mounted Mixer Self Closing Tap

## **Hydraulic Supply:**

G 3/8" (12x17)