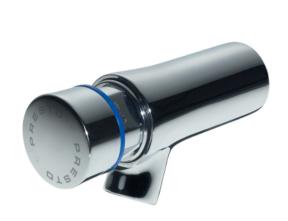

# VPPR66000NC - Single Wall Mounted Cold Self Closing Tap.

#### Safety:

- Interchangeable head and non-turnable push button to avoid premature wear
- Non-removable blue circled marker