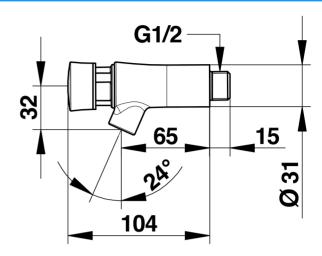

# **Hydraulic Supply:**

► G 1/2" x 15 - cold water

#### **Dimensions:**

▶ 65mm projection