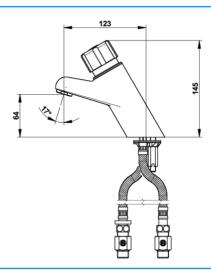

## **Hydraulic Supply:**

- ► G 3/8" (12x17) on hose
- ▶ G 1/2" (15x21) on stop valve

### **Supplied With:**

- 2 filter gaskets
- 2 wras stop valves M G3/8 F G1/2
- 2 PEX hoses with NF check valves and nuts F G3/8
- Fixing bracket
- 1 flange gasket
- 1 brass clamping nut
- 1 installation guide