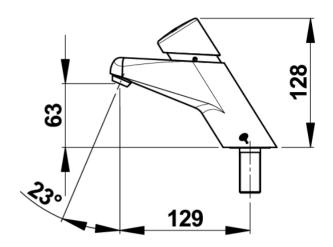

Email: sales@vantageproducts.co.uk

Phone: 01327 313130

## **Product Data Sheet**

# VPPR20002NC - Single Deck Mounted Hot Self Closing Tap





#### **Working Pressure:**

1 to 5 bar

# Flow:

- ▶ 4 I/min Flow limiter / 5-position flow adjustment device inaccessible to users
- Anti water hammering design
- Vandalism proof and anti-clogging spout

#### Flow Time:

▶ 15 seconds (± 5 seconds)

#### Operation:

Simple push-button action to activate the water flow

## **Hydraulic Supply:**

► M G 1/2" (15x21) - premixed water (red skirt)

#### **Thermal Resistance:**

Resistant to a temperature of 75°C for 30 minute thermal shocks

## **Supplied With:**

- ► 1 G 1/2" nut for 12x14 tube with filter gasket
- 1 stainless steel plain washer
- 1 brass clamping nut
- 1 nitrile plain washer
- ▶ 1 installation guide

## Standards & Approvals:

- Acoustic class I
- Brass body in accordance with EN1982, EN12164, EN12165
- Chrome-plated surface