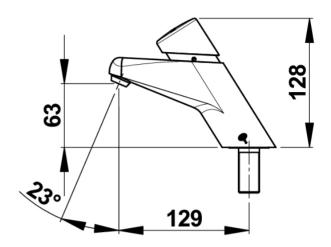

Email: sales@vantageproducts.co.uk

Phone: 01327 313130

## **Product Data Sheet**

# VPPR20000NC - Single Deck Mounted Cold Self Closing Tap





#### **Working Pressure:**

1 to 5 bar

# Flow:

- ▶ 4 I/min Flow limiter / 5-position flow adjustment device inaccessible to users
- Anti water hammering design
- Vandalism proof and anti-clogging spout

#### Flow Time:

▶ 15 seconds (± 5 seconds)

#### Operation:

Simple push-button action to activate the water/flow

## **Hydraulic Supply:**

M G 1/2" (15x21) - cold water (blue skirt)

#### **Thermal Resistance:**

Resistant to a temperature of 75°C for 30 minute thermal shocks

## **Supplied With:**

- ► 1 G 1/2" nut for 12x14 tube with filter gasket
- 1 stainless steel plain washer
- 1 brass clamping nut
- 1 nitrile plain washer
- ▶ 1 installation guide

## Standards & Approvals:

- Acoustic class I
- Brass body in accordance with EN1982, EN12164, EN12165
- Chrome-plated surface trea