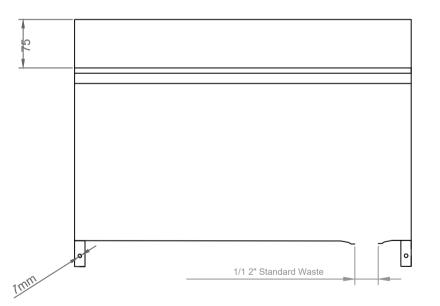

| Α |                                                      |                                           |                    | VANTAGE PRODUCTS LTD                                                                              |
|---|------------------------------------------------------|-------------------------------------------|--------------------|---------------------------------------------------------------------------------------------------|
| В | 800 X 395 Stainless Steel Scrub Trough<br>Right Hand | MATERIAL SPEC Stainless Steel 1.2mm (304) | DATE<br>03/02/2023 | Disclaimer In accordance with our policy of continued                                             |
| С | Rev 02 Revised safety edge                           | 1.4301 DP1 180/220À                       |                    | development we reserve the right to alter design<br>and specifications without prior notification |
| D | DESCRIPTION                                          | SIG                                       | Drawn By<br>Z.R.W  | PART NUMBER VPST800RH REV 02                                                                      |