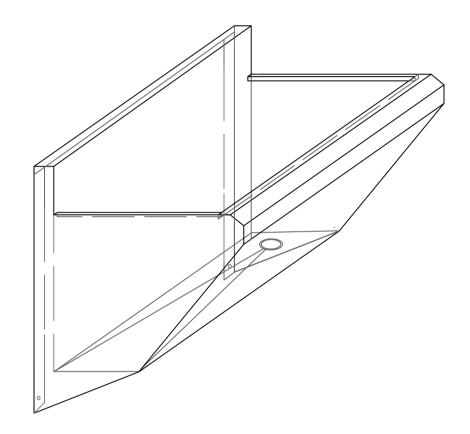

| Α |                                                      |                                           |                    | VANTAGE PRODUCTS LTD                                                                              |
|---|------------------------------------------------------|-------------------------------------------|--------------------|---------------------------------------------------------------------------------------------------|
| В | 800 X 395 Stainless Steel Scrub Trough<br>Right Hand | MATERIAL SPEC Stainless Steel 1.2mm (304) | DATE<br>03/02/2023 | Disclaimer In accordance with our policy of continued                                             |
| С | Rev 02 Revised safety edge                           | 1.4301 DP1 180/220À                       |                    | development we reserve the right to alter design<br>and specifications without prior notification |
| D | DESCRIPTION                                          | SIG                                       | Drawn By<br>Z.R.W  | PART NUMBER VPST800RH REV 02                                                                      |