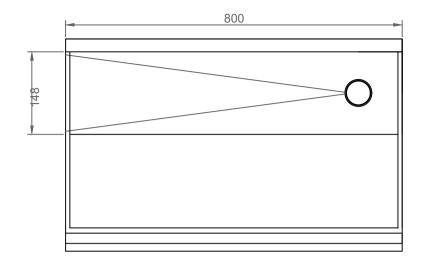

| Α |                                                      |                                           |                    | VANTAGE PRODUCTS LTD                                                                              |
|---|------------------------------------------------------|-------------------------------------------|--------------------|---------------------------------------------------------------------------------------------------|
| В | 800 X 395 Stainless Steel Scrub Trough<br>Right Hand | MATERIAL SPEC Stainless Steel 1.2mm (304) | DATE<br>03/02/2023 | Disclaimer In accordance with our policy of continued                                             |
| С | Rev 02 Revised safety edge                           | 1.4301 DP1 180/220À                       |                    | development we reserve the right to alter design<br>and specifications without prior notification |
| D | DESCRIPTION                                          | SIG                                       | Drawn By<br>Z.R.W  | PART NUMBER VPST800RH REV 02                                                                      |