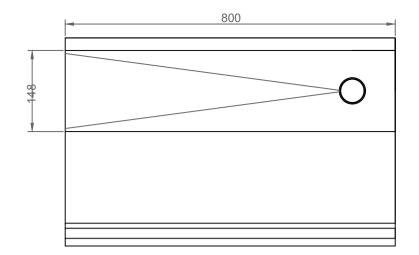

| Α |                                                      |                                              |                    | VANTAGE PRODUCTS LTD                                                                              |
|---|------------------------------------------------------|----------------------------------------------|--------------------|---------------------------------------------------------------------------------------------------|
| В | 800 X 395 Stainless Steel Scrub Trough<br>Right Hand | MATERIAL SPEC<br>Stainless Steel 1.2mm (304) | DATE<br>10/03/2022 | Disclaimer In accordance with our policy of continued                                             |
| С | Revised Safety Edge                                  | 1.4301 DP1 180/220À                          |                    | development we reserve the right to alter design<br>and specifications without prior notification |
| D | DESCRIPTION                                          | SIG                                          | Drawn By<br>Z.R.W  | PART NUMBER VPST800RH REV 02                                                                      |