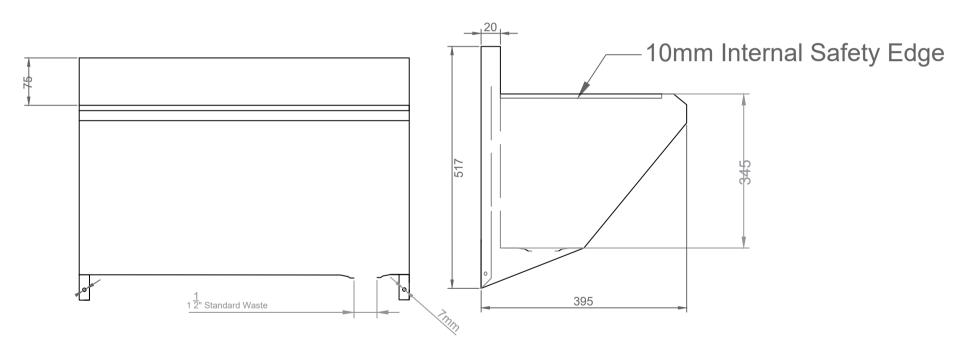

| Α |                                                      |                                              |                    | VANTAGE PRODUCTS LTD                                                                              |
|---|------------------------------------------------------|----------------------------------------------|--------------------|---------------------------------------------------------------------------------------------------|
| В | 800 X 395 Stainless Steel Scrub Trough<br>Right Hand | MATERIAL SPEC<br>Stainless Steel 1.2mm (304) | DATE<br>10/03/2022 | Disclaimer In accordance with our policy of continued                                             |
| С | Revised Safety Edge                                  | 1.4301 DP1 180/220À                          |                    | development we reserve the right to alter design<br>and specifications without prior notification |
| D | DESCRIPTION                                          | SIG                                          | Drawn By<br>Z.R.W  | PART NUMBER VPST800RH REV 02                                                                      |