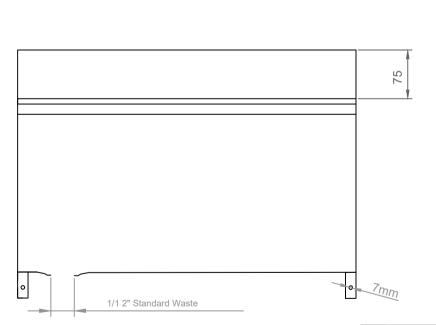

| Α |                                                     |                                              |                    | VANTAGE PRODUCTS LTD                                                                              |
|---|-----------------------------------------------------|----------------------------------------------|--------------------|---------------------------------------------------------------------------------------------------|
| В | 800 X 395 Stainless Steel Scrub Trough<br>Left Hand | MATERIAL SPEC<br>Stainless Steel 1.2mm (304) | DATE<br>03/02/2023 | Disclaimer In accordance with our policy of continued                                             |
| С | Rev 02 Revised safety edge                          | 1.4301 DP1 180/220À                          |                    | development we reserve the right to alter design<br>and specifications without prior notification |
| D | DESCRIPTION                                         | SIG                                          | Drawn By<br>Z.R.W  | PART NUMBER VPST800LH REV 02                                                                      |