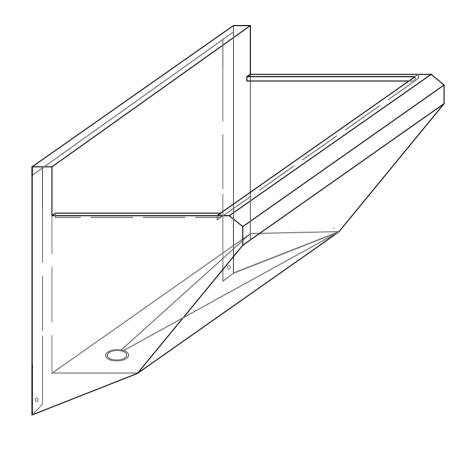

| Α |                                                     |                                              |                    | VANTAGE PRODUCTS LTD                                                                              |
|---|-----------------------------------------------------|----------------------------------------------|--------------------|---------------------------------------------------------------------------------------------------|
| В | 800 X 395 Stainless Steel Scrub Trough<br>Left Hand | MATERIAL SPEC<br>Stainless Steel 1.2mm (304) | DATE<br>03/02/2023 | Disclaimer In accordance with our policy of continued                                             |
| С | Rev 02 Revised safety edge                          | 1.4301 DP1 180/220À                          |                    | development we reserve the right to alter design<br>and specifications without prior notification |
| D | DESCRIPTION                                         | SIG                                          | Drawn By<br>Z.R.W  | PART NUMBER VPST800LH REV 02                                                                      |