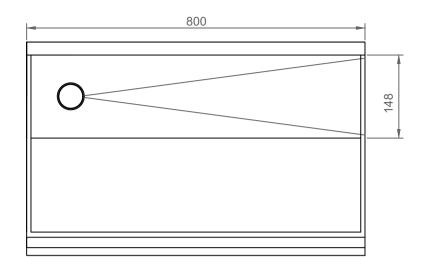

| Α |                                                     |                                              |                    | VANTAGE PRODUCTS LTD                                                                              |
|---|-----------------------------------------------------|----------------------------------------------|--------------------|---------------------------------------------------------------------------------------------------|
| В | 800 X 395 Stainless Steel Scrub Trough<br>Left Hand | MATERIAL SPEC<br>Stainless Steel 1.2mm (304) | DATE<br>03/02/2023 | Disclaimer In accordance with our policy of continued                                             |
| С | Rev 02 Revised safety edge                          | 1.4301 DP1 180/220À                          |                    | development we reserve the right to alter design<br>and specifications without prior notification |
| D | DESCRIPTION                                         | SIG                                          | Drawn By<br>Z.R.W  | PART NUMBER VPST800LH REV 02                                                                      |