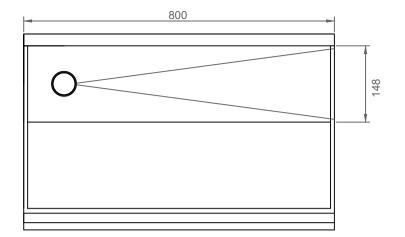

| Α |                                                     |                                              |                    | VANTAGE PRODUCTS LTD                                                                              |
|---|-----------------------------------------------------|----------------------------------------------|--------------------|---------------------------------------------------------------------------------------------------|
| В | 800 X 395 Stainless Steel Scrub Trough<br>Left Hand | MATERIAL SPEC<br>Stainless Steel 1.2mm (304) | DATE<br>03/02/2023 | Disclaimer In accordance with our policy of continued                                             |
| С | Rev 02 Revised safety edge                          | 1.4301 DP1 180/220A                          |                    | development we reserve the right to alter design<br>and specifications without prior notification |
| D | DESCRIPTION                                         | SIG                                          | Drawn By<br>Z.R.W  | PART NUMBER VPST800LH REV 02                                                                      |