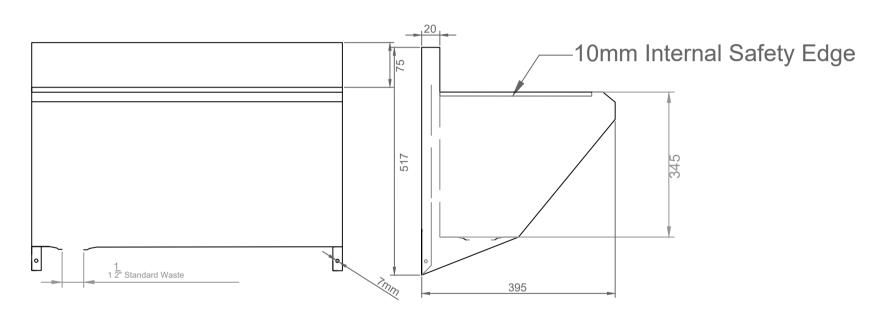

| Α |                                                     |                                              |                    | VANTAGE PRODUCTS LTD                                                                              |
|---|-----------------------------------------------------|----------------------------------------------|--------------------|---------------------------------------------------------------------------------------------------|
| В | 800 X 395 Stainless Steel Scrub Trough<br>Left Hand | MATERIAL SPEC<br>Stainless Steel 1.2mm (304) | DATE<br>03/02/2023 | Disclaimer In accordance with our policy of continued                                             |
| С | Rev 02 Revised safety edge                          | 1.4301 DP1 180/220A                          |                    | development we reserve the right to alter design<br>and specifications without prior notification |
| D | DESCRIPTION                                         | SIG                                          | Drawn By<br>Z.R.W  | PART NUMBER VPST800LH REV 02                                                                      |