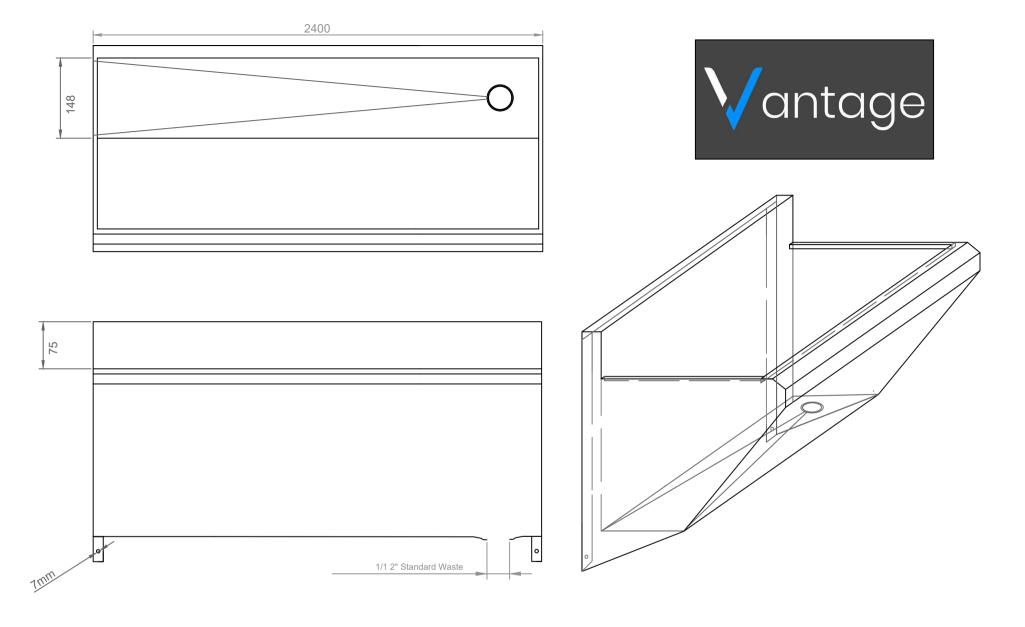

| Α |                                                       |                                           |                    | VANTAGE PRODUCTS LTD                                                                              |
|---|-------------------------------------------------------|-------------------------------------------|--------------------|---------------------------------------------------------------------------------------------------|
| В | 2400 X 395 Stainless Steel Scrub Trough<br>Right Hand | MATERIAL SPEC Stainless Steel 1.2mm (304) | DATE<br>03/02/2023 | Disclaimer In accordance with our policy of continued                                             |
| С | Rev 02 Revised safety edge                            | 1.4301 DP1 180/220À                       |                    | development we reserve the right to alter design<br>and specifications without prior notification |
| D | DESCRIPTION                                           | SIG                                       | Drawn By<br>Z.R.W  | PART NUMBER VPST2400RH REV 02                                                                     |