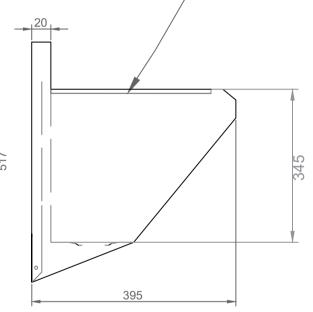

| Α |                                                       |                                              |                    | VANTAGE PRODUCTS LTD                                                                              |
|---|-------------------------------------------------------|----------------------------------------------|--------------------|---------------------------------------------------------------------------------------------------|
| В | 2400 X 395 Stainless Steel Scrub Trough<br>Right Hand | MATERIAL SPEC<br>Stainless Steel 1.2mm (304) | DATE<br>03/02/2023 | Disclaimer In accordance with our policy of continued                                             |
| С | Rev 02 Revised safety edge                            | 1.4301 DP1 180/220À                          |                    | development we reserve the right to alter design<br>and specifications without prior notification |
| D | DESCRIPTION                                           | SIG                                          | Drawn By<br>Z.R.W  | PART NUMBER VPST2400RH REV 02                                                                     |