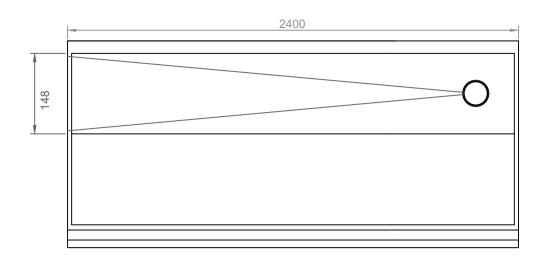

| Α |                                                       |                                              |                    | VANTAGE PRODUCTS LTD                                                                              |
|---|-------------------------------------------------------|----------------------------------------------|--------------------|---------------------------------------------------------------------------------------------------|
| В | 2400 X 395 Stainless Steel Scrub Trough<br>Right Hand | MATERIAL SPEC<br>Stainless Steel 1.2mm (304) | DATE<br>03/02/2023 | Disclaimer In accordance with our policy of continued                                             |
| С | Rev 02 Revised safety edge                            | 1.4301 DP1 180/220À                          |                    | development we reserve the right to alter design<br>and specifications without prior notification |
| D | DESCRIPTION                                           | SIG                                          | Drawn By<br>Z.R.W  | PART NUMBER VPST2400RH REV 02                                                                     |