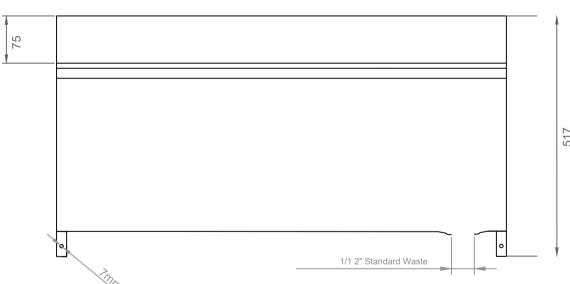

| Α |                                                       |                                              |                    | VANTAGE PRODUCTS LTD                                                                              |
|---|-------------------------------------------------------|----------------------------------------------|--------------------|---------------------------------------------------------------------------------------------------|
| В | 2400 X 395 Stainless Steel Scrub Trough<br>Right Hand | MATERIAL SPEC<br>Stainless Steel 1.2mm (304) | DATE<br>03/02/2023 | Disclaimer In accordance with our policy of continued                                             |
| С | Rev 02 Revised safety edge                            | 1.4301 DP1 180/220À                          |                    | development we reserve the right to alter design<br>and specifications without prior notification |
| D | DESCRIPTION                                           | SIG                                          | Drawn By<br>Z.R.W  | PART NUMBER VPST2400RH REV 02                                                                     |