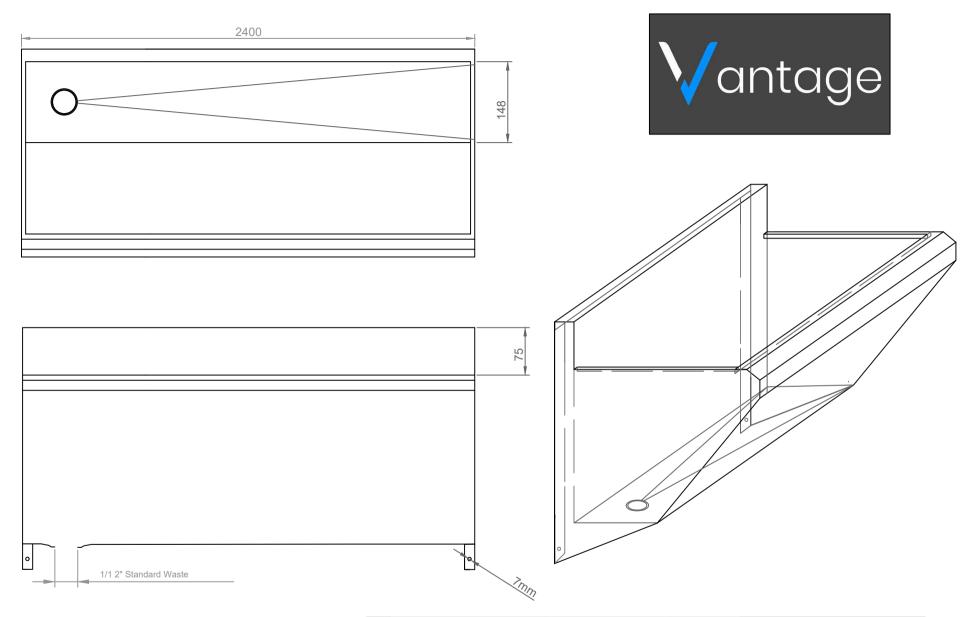

| А |                                                      |                                              |                    | VANTAGE PRODUCTS LTD                                                                              |
|---|------------------------------------------------------|----------------------------------------------|--------------------|---------------------------------------------------------------------------------------------------|
| В | 2400 X 395 Stainless Steel Scrub Trough<br>Left Hand | MATERIAL SPEC<br>Stainless Steel 1.2mm (304) | DATE<br>03/02/2023 | Disclaimer<br>In accordance with our policy of continued                                          |
| С | Rev 02 Revised safety edge                           | 1.4301 DP1 180/220À                          |                    | development we reserve the right to alter design<br>and specifications without prior notification |
| D | DESCRIPTION                                          | SIG                                          | Drawn By<br>Z.R.W  | PART NUMBER VPST2400LH                                                                            |