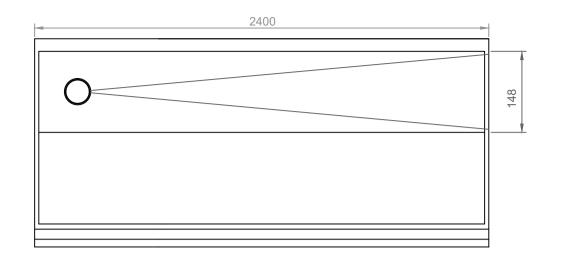

10mm Internal Safety Edge

| Α |                                                      |                                              |                    | VANTA                                                                                             | GE PRODUCTS L | .TD       |
|---|------------------------------------------------------|----------------------------------------------|--------------------|---------------------------------------------------------------------------------------------------|---------------|-----------|
| В | 2400 X 395 Stainless Steel Scrub Trough<br>Left Hand | MATERIAL SPEC<br>Stainless Steel 1.2mm (304) | DATE<br>03/02/2023 | Disclaimer In accordance with our policy of continued                                             |               |           |
| С | Revised safety edge                                  | 1.4301 DP1 180/220À                          |                    | development we reserve the right to alter design<br>and specifications without prior notification |               |           |
| D | DESCRIPTION                                          | SIG                                          | Drawn By<br>Z.R.W  | PART NUMBER                                                                                       | VPST2400LH    | REV<br>02 |