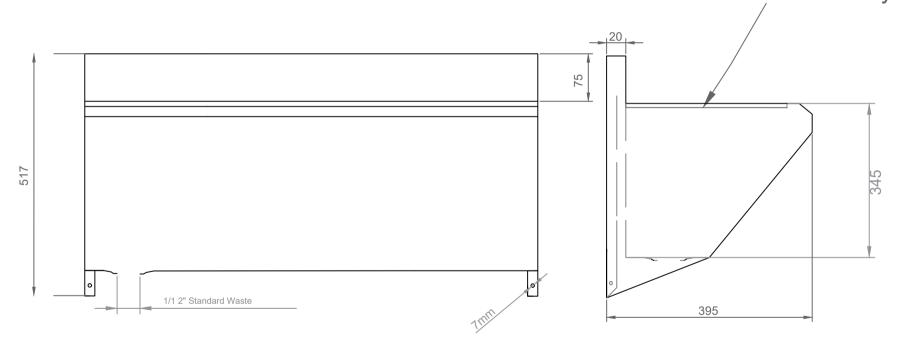

10mm Internal Safety Edge

| Α |                                                      |                                              |                    | VANTA                                                                                             | GE PRODUCTS L | .TD       |
|---|------------------------------------------------------|----------------------------------------------|--------------------|---------------------------------------------------------------------------------------------------|---------------|-----------|
| В | 2400 X 395 Stainless Steel Scrub Trough<br>Left Hand | MATERIAL SPEC<br>Stainless Steel 1.2mm (304) | DATE<br>03/02/2023 | Disclaimer In accordance with our policy of continued                                             |               |           |
| С | Revised safety edge                                  | 1.4301 DP1 180/220À                          |                    | development we reserve the right to alter design<br>and specifications without prior notification |               |           |
| D | DESCRIPTION                                          | SIG                                          | Drawn By<br>Z.R.W  | PART NUMBER                                                                                       | VPST2400LH    | REV<br>02 |