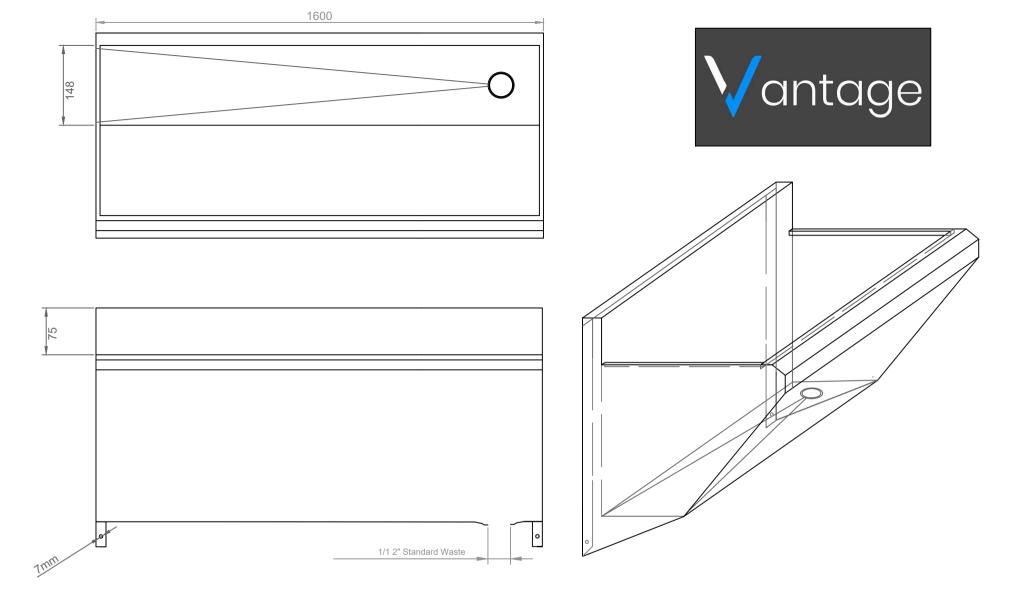

| Α |                                                       |                                              |                    | VANTAGE PRODUCTS LTD                                                                              |
|---|-------------------------------------------------------|----------------------------------------------|--------------------|---------------------------------------------------------------------------------------------------|
| В | 1600 X 395 Stainless Steel Scrub Trough<br>Right Hand | MATERIAL SPEC<br>Stainless Steel 1.2mm (304) | DATE<br>03/02/2023 | Disclaimer In accordance with our policy of continued                                             |
| С | Rev 02 Revised safety edge                            | 1.4301 DP1 180/220À                          |                    | development we reserve the right to alter design<br>and specifications without prior notification |
| D | DESCRIPTION                                           | SIG                                          | Drawn By<br>Z.R.W  | PART NUMBER VPST1600RH REV 02                                                                     |