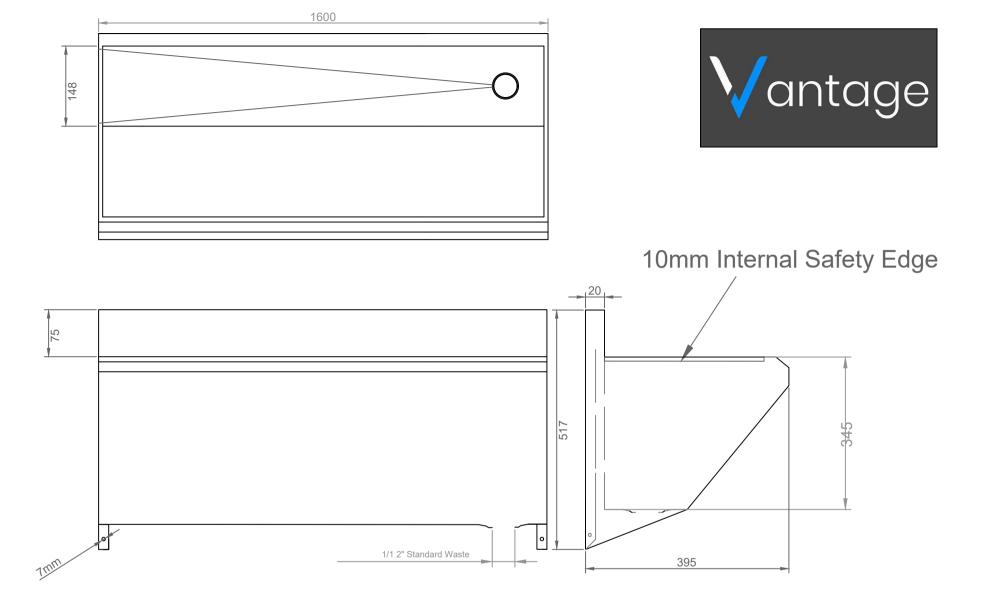

| А |                                                       |                                              |                    | VANTAGE PRODUCTS LTD                                                                              |
|---|-------------------------------------------------------|----------------------------------------------|--------------------|---------------------------------------------------------------------------------------------------|
| В | 1600 X 395 Stainless Steel Scrub Trough<br>Right Hand | MATERIAL SPEC<br>Stainless Steel 1.2mm (304) | DATE<br>03/02/2023 | Disclaimer<br>In accordance with our policy of continued                                          |
| С | Revised safety edge                                   | 1.4301 DP1 180/220A                          |                    | development we reserve the right to alter design<br>and specifications without prior notification |
| D | DESCRIPTION                                           | SIG                                          | Drawn By<br>Z.R.W  | PART NUMBER VPST1600RH                                                                            |