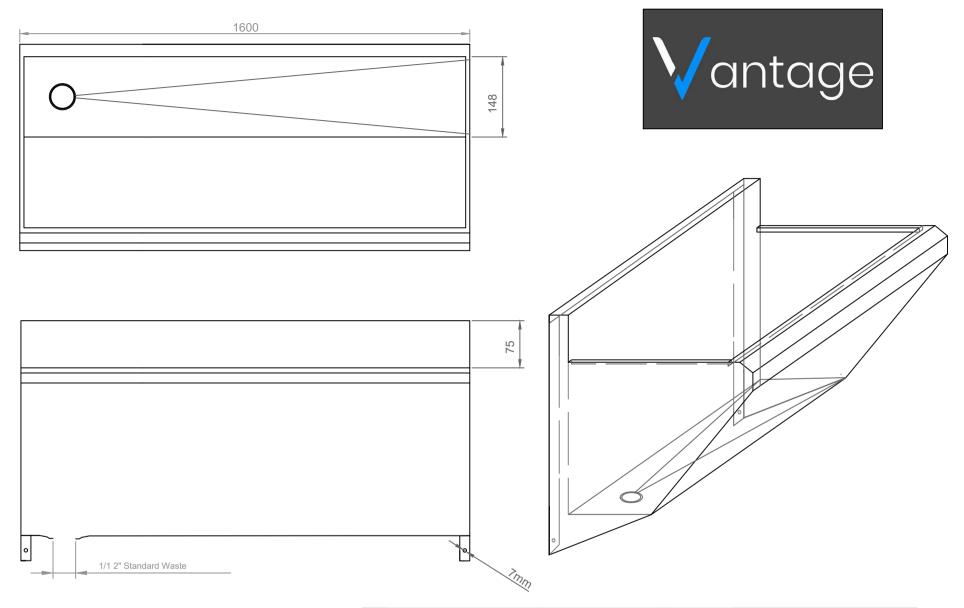

| Α |                                                      |                                              |                    | VANTAGE PRODUCTS LTD                                                                              |
|---|------------------------------------------------------|----------------------------------------------|--------------------|---------------------------------------------------------------------------------------------------|
| В | 1600 X 395 Stainless Steel Scrub Trough<br>Left Hand | MATERIAL SPEC<br>Stainless Steel 1.2mm (304) | DATE<br>03/02/2023 | Disclaimer<br>In accordance with our policy of continued                                          |
| С | Rev 02 Revised safety edge                           | 1.4301 DP1 180/220À                          |                    | development we reserve the right to alter design<br>and specifications without prior notification |
| D | DESCRIPTION                                          | SIG                                          | Drawn By<br>Z.R.W  | PART NUMBER VPST1600LH                                                                            |