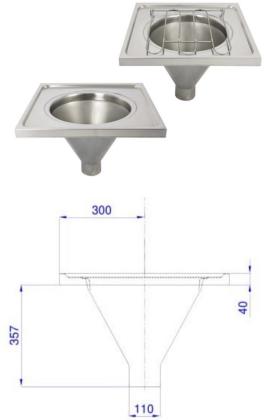

## **Product Description:**

A press formed stainless steel sluice with continuous flushing rim. No upstand, edges are rimmed and turned down all around.

Rear entry feed for concealed cistern or top entry feed for exposed cistern, 110mm o/d vertical spigot outlet. Disposal sink grid with mounting pillar assembly available as an optional extra. Top entry models are supplied with cistern connecting tube.

## **Standard Variations:**

| VPDUTE | 600 x 600 top entry                              |
|--------|--------------------------------------------------|
| VPDURE | 600 x 600 rear entry                             |
| BSGRID | Disposal sink grid with mounting pillar assembly |