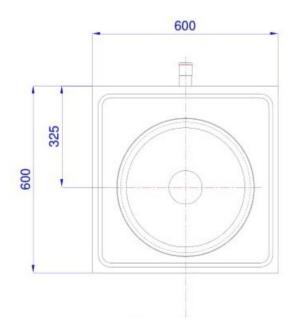

## **Technical Specification:**

| Dimensions (mm)         | 600 x 600                                       |
|-------------------------|-------------------------------------------------|
| Construction            | Pressed, folded and welded                      |
| Material                | 1.4301 (304) stainless steel                    |
| Material Thickness (mm) | 1.2mm                                           |
| Net Weight (kg)         | 6.5                                             |
| Fixings                 | Canti-lever wall brackets & optional front legs |