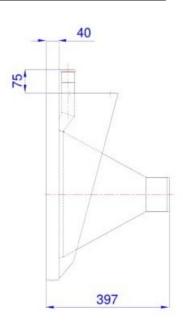

## **Technical Specification:**

| Dimensions (mm)         | 600 x 600                                       |
|-------------------------|-------------------------------------------------|
| Construction            | Pressed, folded and welded                      |
| Material                | 1.4301 (304) stainless steel                    |
| Material Thickness (mm) | 1.2mm                                           |
| Net Weight (kg)         | 6.5                                             |
| Fixings                 | Canti-lever wall brackets & optional front legs |