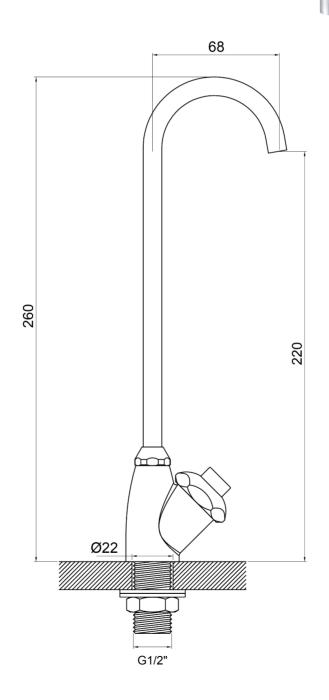

## V Bottle Filler Tap - VPBF

## **Product Description:**

WRAS approved chrome plated swan neck bottle and cup filler for use with drinking fountains.

- 3/8" BSP
- 3/8" brass back nut and rubber washer
- Filler valve has a push button to dispense drinking water