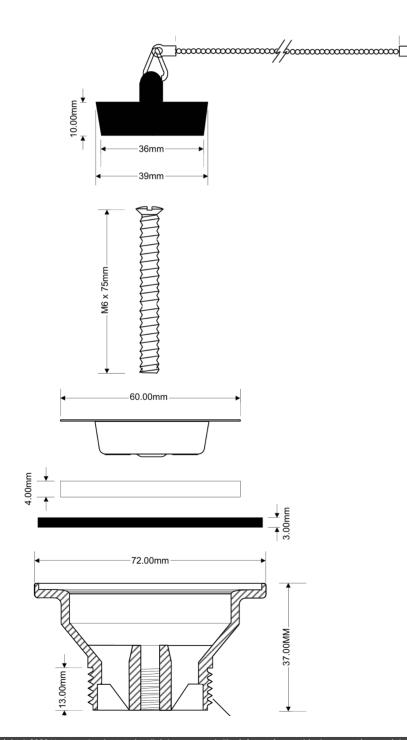

## Basin Waste with Chain & Stay - No Overflow - BSW1PC

## **Product Description:**

- 1.1/4" basin waste manufactured in polypropylene
- Black pvc pluce
- Chrome plated chain & stay
- 60mm stainless steel flange

Copyright © 2020 Vantage Products Ltd - All rights reserved. The information on this document is copyright of Vantage Products Ltd unless otherwise stated and commercial use of this material may only be made with prior written permission of Vantage Products. All information included is correct at time of print. Users must satisfy themselves as the the suitability and safety of the products for their purposes. Dimensions shown in mm unless otherwise stated. Unless otherwise stated, all products carry a warranty of twelve (12) months against manufacturing defect or workmanship on parts, with no inclusion for labour or site attendance. In accordance with our policy of continued development we reserve the right to alter design and specifications without prior notification.