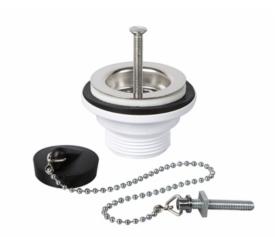

## Basin Waste with Chain & Stay - No Overflow - BSW1PC

## **Product Description:**

- 1.1/4" basin waste manufactured in polypropylene
- Black pvc pluce
- Chrome plated chain & stay
- 60mm stainless steel flange

Copyright © 2020 Vantage Products Ltd - All rights reserved. The information on this document is copyright of Vantage Products Ltd unless otherwise stated and commercial use of this material may only be made with prior written permission of Vantage Products. All information included is correct at time of print. Users must satisfy themselves as the the suitability and safety of the products for their purposes. Dimensions shown in mm unless otherwise stated. Unless otherwise stated, all products carry a warranty of twelve (12) months against manufacturing defect or workmanship on parts, with no inclusion for labour or site attendance. In accordance with our policy of continued development we reserve the right to alter design and specifications without prior notification.