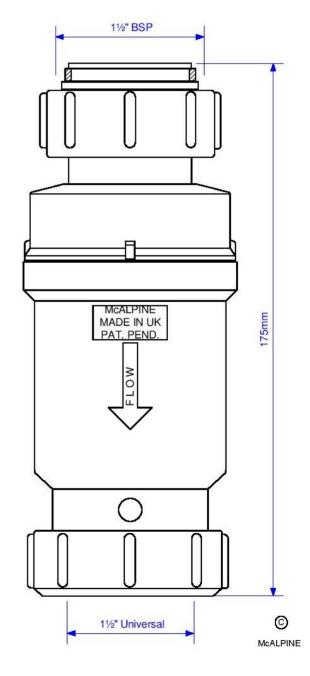

## McAlpine Polypropylene Self Closing Waste Valve - VPSCWV38

## **Product Description:**

- Self-closing polypropylene 38mm (1.1/2") waste valve
- 153mm long
- BSP female inlet nut
- Universal compression outlet
- Membrane opens under water pressure to allow discharge to flow freely and then closes to form a seal to prevent foul odour or sewer gas entering the building
- Can be fitted in horizontal or vertical position
- · Can be fitted where a non-return valve can be of benefit to the plumbing installation
- · No water seal so it can never dry out through evaporation or lack of use the membrane remains sealed
- · Not recommended for use with shower trays unless there is access for maintenance