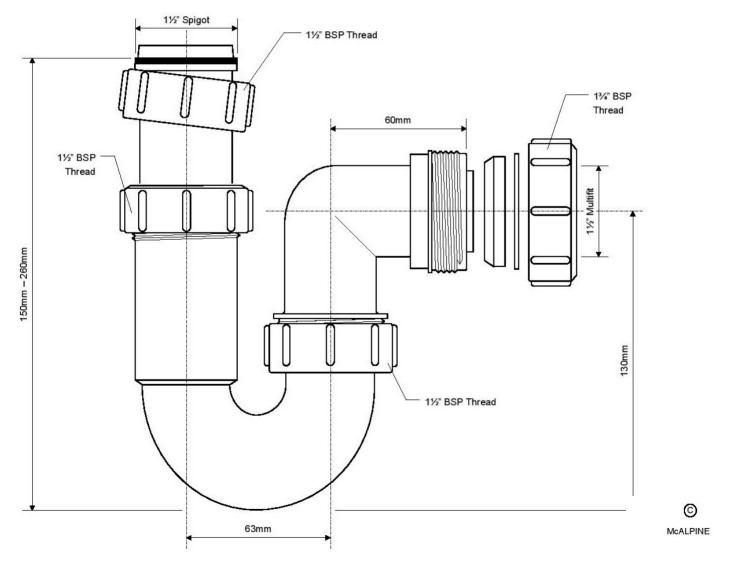

## **Product Description:**

- 38mm (1.1/2") adjustable inlet tubular 'P' trap with multifit outlet
- 75mm water seal
- Adjustable inlet makes trap suitable for all domestic repair, maintenance and improvement work
- Suits all plastic, copper and lead pipes
- Manufactured in polypropylene
- Conforms to BS EN 274-1:2002

## **Standard Variations:**

| VPPT32  | 'P' Trap 32mm (1.1/4") |
|---------|------------------------|
| VPPT38  | 'P' Trap 38mm (1.1/2") |
| VPPT110 | 'P' Trap 110mm         |

Copyright © 2020 Vantage Products Ltd - All rights reserved. The information on this document is copyright of Vantage Products Ltd unless otherwise stated and commercial use of this material may only be made with prior written permission of Vantage Products. All information included is correct at time of print. Users must satisfy themselves as the the suitability and safety of the products for their purposes. Dimensions shown in mm unless otherwise stated. Unless otherwise stated, all products carry a warranty of twelve (12) months against manufacturing defect or workmanship on parts, with no inclusion for labour or site attendance. In accordance with our policy of continued development we reserve the right to alter design and specifications without prior notification.