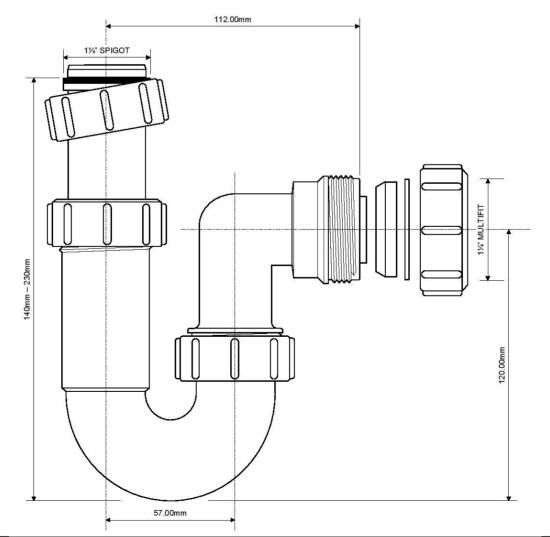

## **Product Description:**

- 32mm (1.1/4") adjustable inlet tubular 'P' trap with multifit outlet
- 75mm water seal
- Adjustable inlet makes trap suitable for all domestic repair, maintenance and improvement work
- Suits all plastic, copper and lead pipes
- Manufactured in polypropylene
- Conforms to BS EN 274-1:2002

## **Standard Variations:**

| VPPT32  | 'P' Trap 32mm (1.1/4") |
|---------|------------------------|
| VPPT38  | 'P' Trap 38mm (1.1/2") |
| VPPT110 | 'P' Trap 110mm         |

Copyright © 2020 Vantage Products Ltd – All rights reserved. The information on this document is copyright of Vantage Products Ltd unless otherwise stated and commercial use of this material may only be made with prior written permission of Vantage Products. All information included is correct at time of print. Users must satisfy themselves as the the suitability and safety of the products for their purposes. Dimensions shown in mm unless otherwise stated. Unless otherwise stated, all products carry a warranty of twelve (12) months against manufacturing defect or workmanship on parts, with no inclusion for labour or site attendance. In accordance with our policy of continued development we reserve the right to alter design and specifications without prior notification.