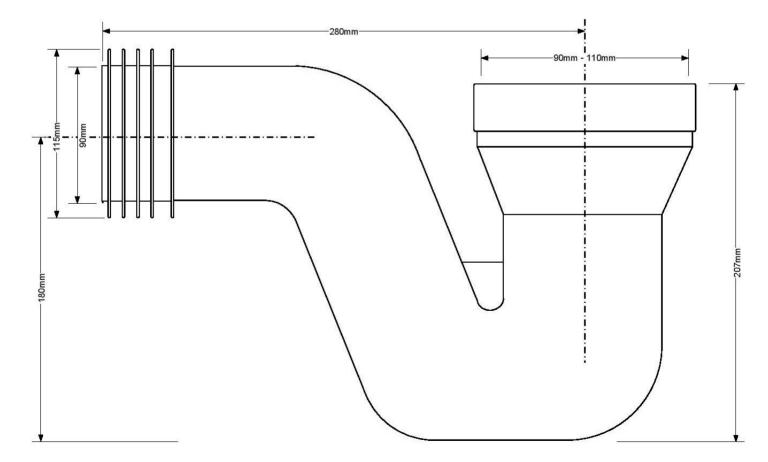

## 🖊 McAlpine Polypropylene 'P' Trap - VPPT110

## Product Description:

- 50mm water seal pushfit 'P' trap
- 90-114mm plain end outlet
- Suits sluice sinks, slop hoppers, WC squatting pans or similar appliances
- Will connect to 110mm pipe
- Inlet and outlet sealing rings are manufactured from a proven synthetic rubber compound

## WATERSEAL: 50mm

Copyright © 2020 Vantage Products Ltd - All rights reserved. The information on this document is copyright of Vantage Products Ltd unless otherwise stated and commercial use of this material may only be made with prior written permission of Vantage Products. All information included is correct at time of print. Users must satisfy themselves as the the suitability and safety of the products for their purposes. Dimensions shown in mm unless otherwise stated. Unless otherwise stated, all products carry a warranty of twelve (12) months against manufacturing defect or workmanship on parts, with no inclusion for labour or site attendance. In accordance with our policy of continued development we reserve the right to alter design and specifications without prior notification.