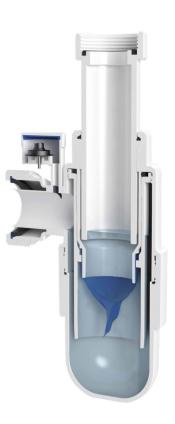

## McAlpine Polypropylene Bottle Trap - VPBT32

## **Product Description:**

- 32mm (1.1/4") adjustable inlet bottle trap with silicone non-return valve and multifit outlet
- 75mm (3") water seal
- Silicone valve prevents foul odour or sewer gas entering the building if the water seal has evaporated, which may occur due to lack of use through under occupancy
- Multifit compression outlet suits all plastic, copper and lead pipes
- Adjustable inlet makes the trap suitable for all domestic repair, maintenance and improvement work
- Anti-syphon valve neutralises negative syphonic pressure and eliminates gurgling
- Manufactured in polypropylene
- Conforms to BS EN 274-1:2002