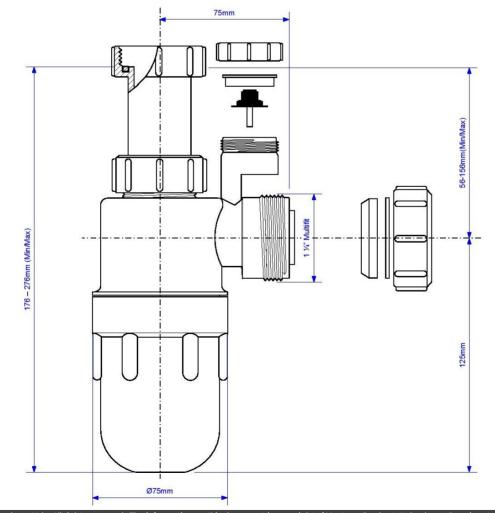

## McAlpine Polypropylene Bottle Trap - VPBT32

## **Product Description:**

- 32mm (1.1/4") adjustable inlet bottle trap with silicone non-return valve and multifit outlet
- 75mm (3") water seal
- Silicone valve prevents foul odour or sewer gas entering the building if the water seal has evaporated, which may occur due to lack of use through under occupancy
- Multifit compression outlet suits all plastic, copper and lead pipes
- Adjustable inlet makes the trap suitable for all domestic repair, maintenance and improvement work
- Anti-syphon valve neutralises negative syphonic pressure and eliminates gurgling
- Manufactured in polypropylene
- Conforms to BS EN 274-1:2002

## **Standard Variations:**

| VPBT32 | Bottle trap 32mm (1.1/4")  |
|--------|----------------------------|
| VPBT38 | Bottle trap 38mm (1.1/2"") |

Copyright © 2020 Vantage Products Ltd - All rights reserved. The information on this document is copyright of Vantage Products Ltd unless otherwise stated and commercial use of this material may only be made with prior written permission of Vantage Products. All information included is correct at time of print. Users must satisfy themselves as the the suitability and safety of the products for their purposes. Dimensions shown in mm unless otherwise stated. Unless otherwise stated, all products carry a warranty of twelve (12) months against manufacturing defect or workmanship on parts, with no inclusion for labour or site attendance. In accordance with our policy of continued development we reserve the right to alter design and specifications without prior notification.