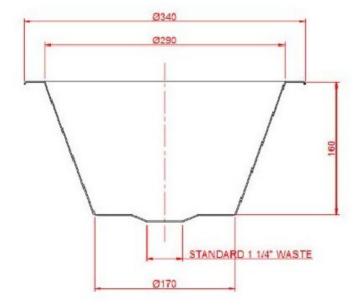

## **Technical Specification:**

| Outer Dimensions (mm)   | 340 dia                                        |
|-------------------------|------------------------------------------------|
| Bowl Diameter (mm)      | 290 tapered to 170                             |
| Bowl Depth (mm)         | 160                                            |
| Material                | 304 (1.4301) BA stainless steel                |
| Material Thickness (mm) | 1.2                                            |
| Net Weight (kg)         | 1.1                                            |
| Fixings                 | M4 40mm stainless steel fixing studs & fixings |
| Finish                  | Polished                                       |