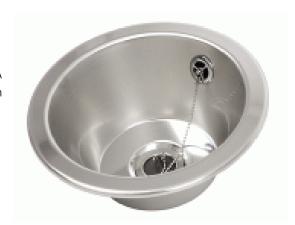

## ✓ Inset Basin VIN290R

## **Product Description:**

Wash hand basin for insetting into a worktop. Manufactured from 304BA (1.4301) grade stainless steel. Material thickness is 1.2mm. Prepared for 32mm waste outlet and overflow hole, 25mm chamfered rim.

Can be supplied with or without overflow